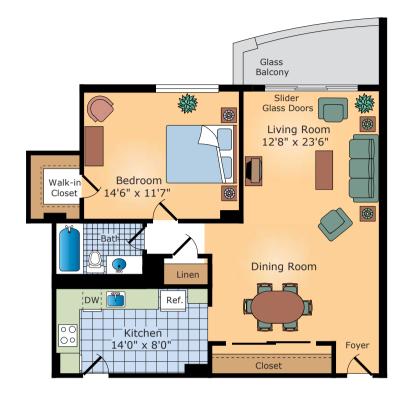

## One Bedroom, One Bath 767 Square Feet

\$

R & T Do not have walk-in closet in bedroom it is sliding doors with shelves

3901 S. Ocean Drive, Hollywood, FL Open daily 10AM to 6PM Sat & Sun 11AM to 5PM or by appointment (954) 929-0009 www.liveatthetides.com