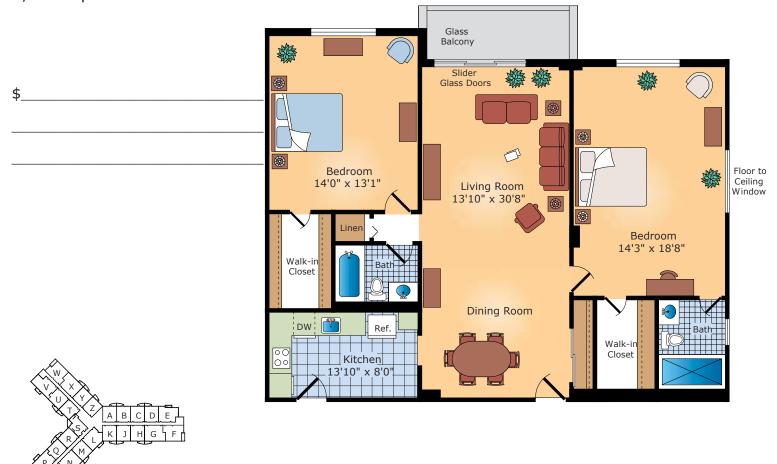

## Two Bedrooms, Two Baths 1,241 Square Feet

3901 S. Ocean Drive, Hollywood, FL Open daily 10AM to 6PM Sat & Sun 11AM to 5PM or by appointment (954) 929-0009 www.liveatthetides.com

Oral representations cannot be relied upon as correctly stating the representations of the developer. For correct representations, reference should be made to the documents required by section 718.503, Florida Statutes, to be furnished by a developer to a buyer or lessee. This offering is made only by the prospectus for the condominium and no statement should be relied upon if not made in the prospectus. This is not an offer to sell, or solicitation of offers to buy, the condominium units in states where such offer or solicitation cannot be made. Prices, plans and specifications are subject to change without notice.