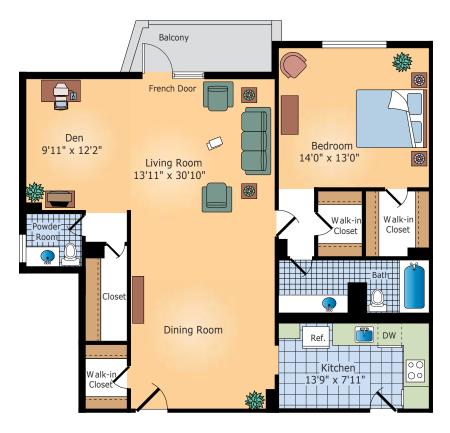

## One Bedroom, One and One Half Baths 1,146 Square Feet

\$

|            | ~  | - A | -4 |            | L. |   | <b></b>             |
|------------|----|-----|----|------------|----|---|---------------------|
|            | С  | Е   | G  | Н          | K  | М | P -                 |
|            |    |     |    |            |    |   |                     |
|            | r— | T   | ٦  | r          | Τ  | m |                     |
| B          | D  | F   |    | J          | L  | N | R                   |
| L- <u></u> | r= | JC  | ¤  | <u>۳</u> - | r  |   | ┥ <sub>┷┲┲</sub> ┯┛ |