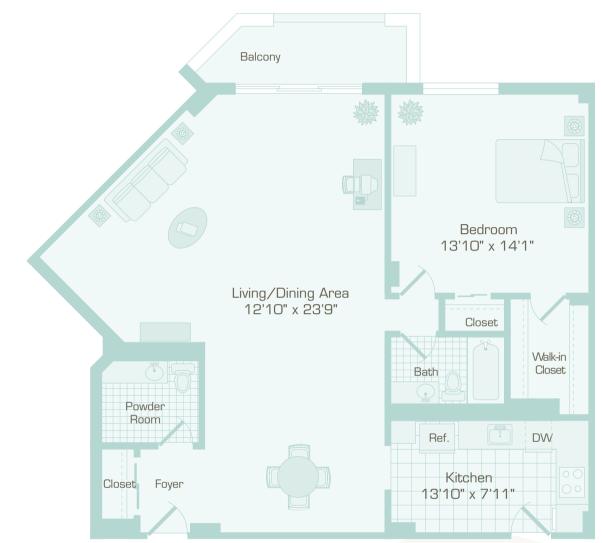

## St. Martin

One Bedroom One & One Half Bath 1,070 Square Feet

N

Preliminary floor plan for preview purposes only. Dimensions and plans shown are approximate and subject to change. See sales representative for details. Developer reserves the right to alter and improve without notice. Oral representation cannot be relied upon as correctly stating representation of the developer. For correct representation make reference to the purchase agreement and to the documents required by section 718.503 Florida Statues to be furnished by developer to buyer or lessee. Not an offer where prohibited by State statutes. We are pledged to the letter and spirit of the U.S. policy for the achievement of equal housing opportunity throughout the nation. We encourage and support an affirmative advertising and marketing program in which there are no barriers to obtaining housing because of race, color, religion, sex, handicap, familial status or national origin. Equal Housing Opportunity.