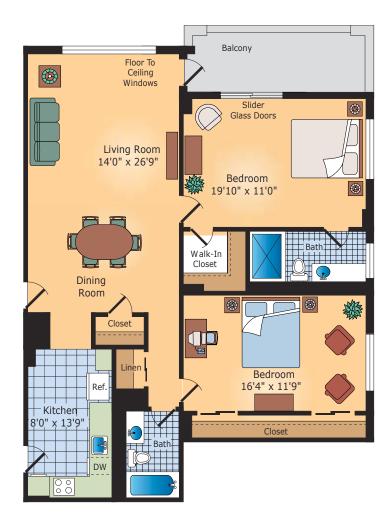

Two Bedrooms, Two Baths 1,116 Square Feet

\$\_\_\_\_\_

3901 S. Ocean Drive, Hollywood, FL Open daily 10AM to 6PM Sat & Sun 11AM to 5PM or by appointment (954) 929-0009 www.liveatthetides.com

Oral representations cannot be relied upon as correctly stating the representations of the developer. For correct representations, reference should be made to the documents required by section 718.503, Florida Statutes, to be furnished by a developer to a buyer or lessee. This offering is made only by the prospectus for the condominium and no statement should be relied upon if not made in the prospectus. This is not an offer to sell, or solicitation of offers to buy, the condominium units in states where such offer or solicitation cannot be made. Prices, plans and specifications are subject to change without notice.